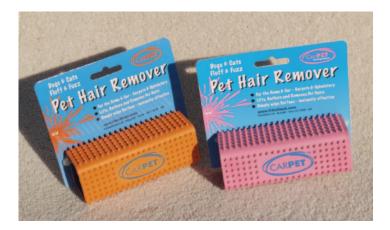

## Pet Hair Remover

## **Specifications**

CARPET

- Materials plastic inner tube outer rubber coated
- Washable
- No odour or stickiness
- Durable
- Available in Original Orange and Boutique Pink

Trade enquiries welcome

Retail, wholesale and distributor prices available on request.