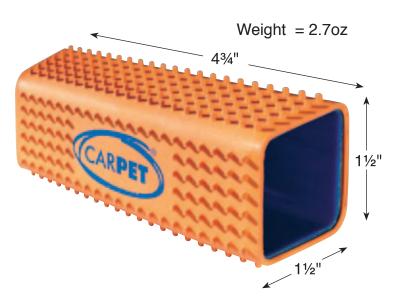

## **Specifications**

CARPET

- Materials plastic inner tube outer rubber coated
- Washable
- No odour or stickiness
- Durable
- Available in Original Orange and Boutique Pink

Trade enquiries welcome

Retail, wholesale and distributor prices available on request.